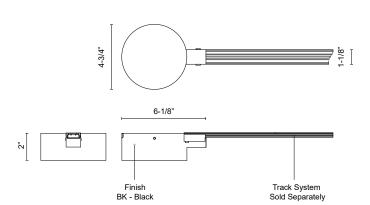

## **SPECIFICATION DETAILS**

| Fixture Dimensions | L6-1/8" x W4-3/4" x H2"                                                           |
|--------------------|-----------------------------------------------------------------------------------|
| Max Track Length   | 40m                                                                               |
| Wattage            | 96W                                                                               |
| Voltage            | 120-277V                                                                          |
| Dimming            | 100% - 10%, TRIAC or ELV Dimmer (Not Included) or 0-<br>10V Dimmer (Not Included) |
| Location           | Dry                                                                               |